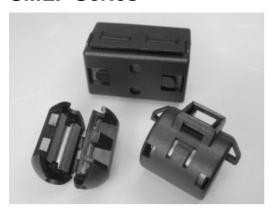

# Round cable snap ferrite -**SMLF Series**

#### **Features**

- Dataline Noise Filter is hinged clamp and also has
- Internal dimensions from 1.9mm to 35mm radius
  Precision formed smooth surface prevent damage to wire insulation
- Customer designs available