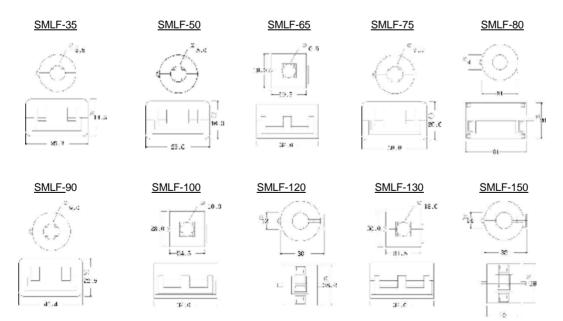

Series**





#### **Features**

- Dataline Noise Filter is hinged clamp and also has
- Internal dimensions from 1.9mm to 35mm radius
  Precision formed smooth surface prevent damage to wire insulation
- Customer designs available

### **Ordering Information**



### **Characteristics**

| Part No. | Impedance (Ω) |        |
|----------|---------------|--------|
|          | 25MHz         | 100MHz |
| SMLF-35  | 80            | 200    |
| SMLF-50  | 85            | 150    |
| SMLF-65  | 125           | 275    |
| SMLF-75  | 130           | 240    |
| SMLF-80  | 110           | 180    |
| SMLF-90  | 150           | 270    |
| SMLF-100 | 150           | 270    |
| SMLF-120 | 50            | 100    |
| SMLF-130 | 140           | 300    |
| SMLF-150 | 30            | 125    |

## **Shapes**