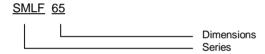

# Round cable snap ferrite -**SMLF Series**





#### **Features**

- Dataline Noise Filter is hinged clamp and also has
- Internal dimensions from 1.9mm to 35mm radius
  Precision formed smooth surface prevent damage to wire insulation
- Customer designs available

### **Ordering Information**



### **Characteristics**

| Part No. | Impedance (Ω) |        |
|----------|---------------|--------|
|          | 25MHz         | 100MHz |
| SMLF-35  | 80            | 200    |
| SMLF-50  | 85            | 150    |
| SMLF-65  | 125           | 275    |
| SMLF-75  | 130           | 240    |
| SMLF-80  | 110           | 180    |
| SMLF-90  | 150           | 270    |
| SMLF-100 | 150           | 270    |
| SMLF-120 | 50            | 100    |
| SMLF-130 | 140           | 300    |
| SMLF-150 | 30            | 125    |

## **Shapes**